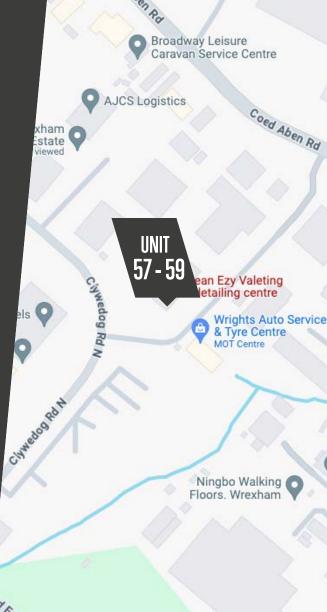

## CLYWEDOG ROAD NORTH, WREXHAM, LL13 9XN

# CLYWEDOG ROAD NORTH, WREXHAM, LL13 9XN

/// ///students.balancing.storming