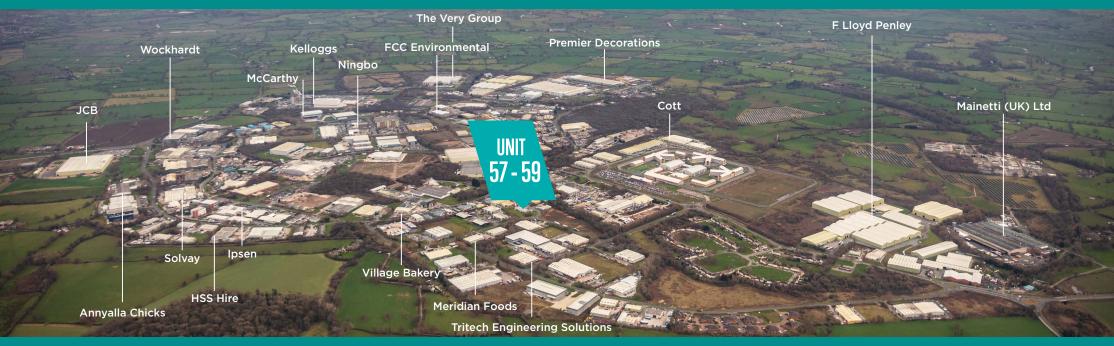

# WELCOME TO WREXHAM INDUSTRIAL ESTATE

Wrexham Industrial Estate, strategically positioned just 3 miles east of Wrexham town centre and boasting easy access to major transportation links, is a hub for leading manufacturing enterprises across diverse sectors such as automotive, aerospace, food, pharmaceuticals, and engineering.

# SPECIFICATION

Situated in the heart of the estate, it benefits from being part of one of the largest and most successful industrial estates in the North West and Wales. With over 300 companies calling this estate their home, it presents a vibrant and thriving business community.