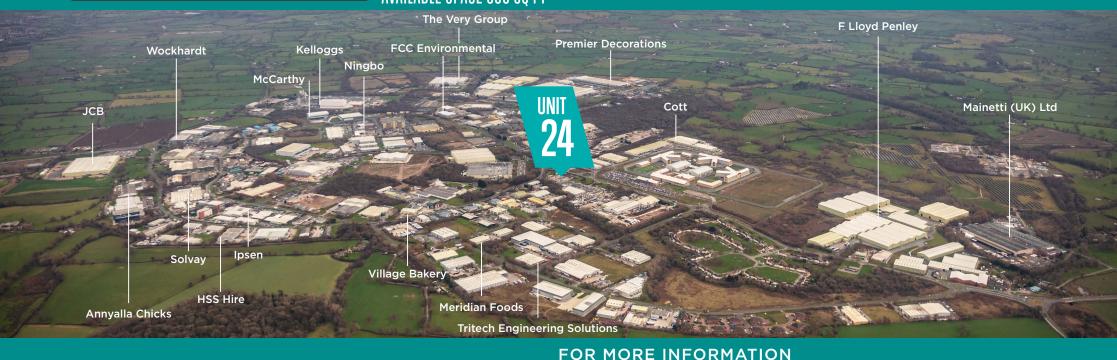

### WELCOME TO WREXHAM INDUSTRIAL ESTATE

Wrexham Industrial Estate, strategically positioned just 3 miles east of Wrexham town centre and boasting easy access to major transportation links, is a hub for leading manufacturing enterprises across diverse sectors such as automotive, aerospace, food, pharmaceuticals, and engineering.

Benefiting from its prime location, the estate provides unparalleled opportunities for businesses to thrive. Situated merely 6 miles from the English border, Wrexham serves as an ideal gateway to both Wales and England, with Chester a mere 12 miles to the North, Liverpool 35 miles to the North, and Manchester 55 miles to the North East.