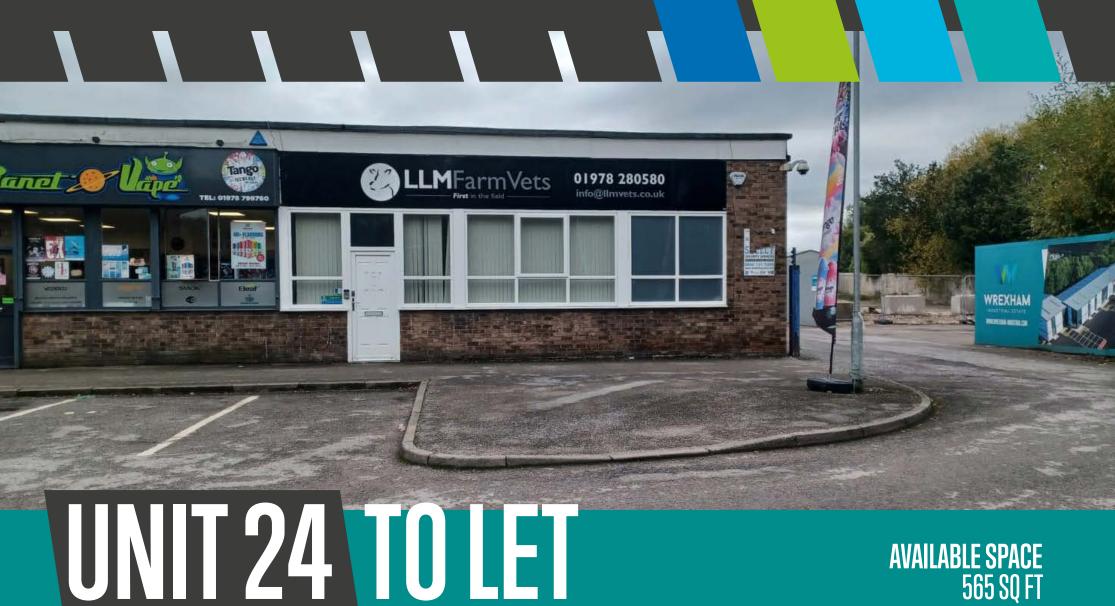

**AVAILABLE SPACE** 565 SQ FT

# UNIT 24 TO LET AVAILABLE SPACE 556 SQ FT

# BRIDGE ROAD, WREXHAM, LL13 9QS /// ///betraying.gobbles.hides